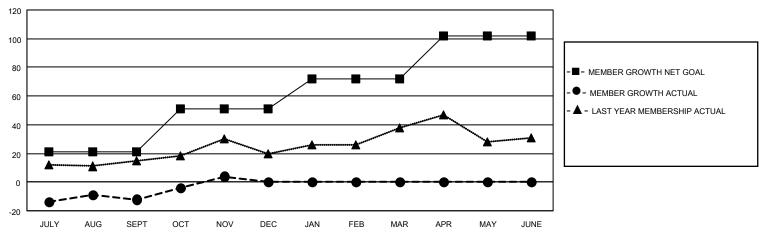

### GOALS AND ACTUAL MEMBERS CUMULATIVE

| DROPPED CLUBS: 0  |    | 21 CLUBS OF 40 ADDED 1 OR<br>MORE NEW MEMBERS | GENDER DISTRIBUTION            |              |  |
|-------------------|----|-----------------------------------------------|--------------------------------|--------------|--|
|                   |    | WORL NEW WEINBERG                             | MALE                           | 939 (65.76%) |  |
|                   |    |                                               | FEMALE                         | 489 (34.24%) |  |
| DROPPED MEMBERS   |    |                                               | NON BINARY                     | 0 (0.00%)    |  |
| DITOL LED MEMBERO |    |                                               | PREFER NOT TO ANSWER 0 (0.00%) |              |  |
| DECEASED          | 4  |                                               |                                | G (G:GG /G)  |  |
| CLUB CANCELLED    | 0  | CLICK HERE FOR CUMULATIVE                     | TOTAL FAMILY UNIT MEMBERS      | 344          |  |
| OTHER             | 42 | MEMBERSHIP DATA                               |                                |              |  |
| TOTAL             | 46 |                                               | FAMILY MEMBERS PAYING HAI      | F DUES 174   |  |
|                   |    |                                               |                                |              |  |